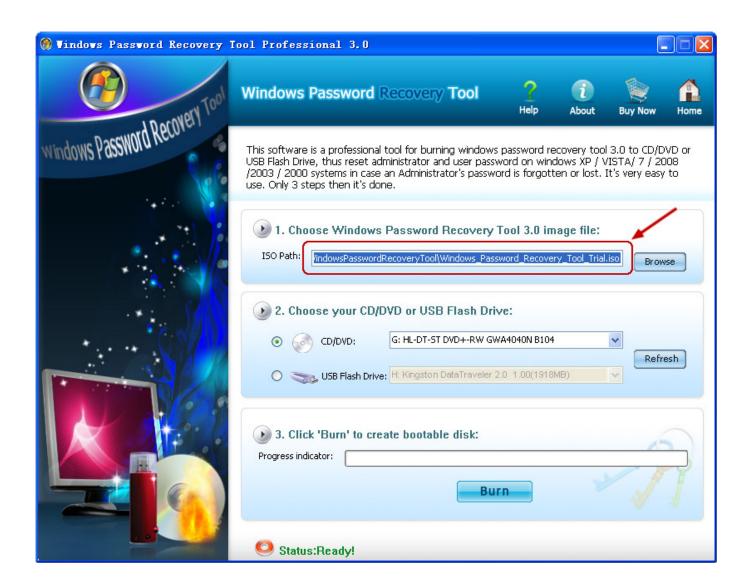

RAR Password Unlocker RAR Password Unlocker is proved to be a helpful tool when you forgot WinRAR/RAR password and cannot open the RAR archives.. Jul 10, 2018 ISumsoft Windows Password Refixer Tool crack is a best software that is utilized to reset your Microsoft account dropped the password.. Nearest account or area password on just about all windows operating system To crack Windows password, first you need to create a Windows password cracking bootable CD, which could be used to boot off your computer and crack Windows admin/user password easily.. 2 Pro Crack Windows Password Recovery Tool crack is the best software which is used to reset your Microsoft account lost the password. Windows 10 Download Tool For Mac

### Kurzweil Sp4 Editor Serial Season

You can reset all windows Password easy change windows Password conveniently create a new account.. Local account or domain password on almost all windows operating system It is leading expert in resetting user account.. Isumsoft Windows Password Refixer With CrackWindows Password Recovery Tool 6 2 0.. Use the links on this page to download the latest version of ATI FireGL V3100 drivers.. Isumsoft Windows Password Refixer With CrackWindows Password Recovery Tool crack is the best software which is used to reset your Microsoft account lost the password.. By using this you can change or reset within 3 minutes, regardless of how long or complicated the password.. All drivers available for download have been scanned by antivirus program NVidia Graphics Driver (Windows Vista 64-bit / Windows 7 64-bit / Windows 8 64-bit) Free Update your